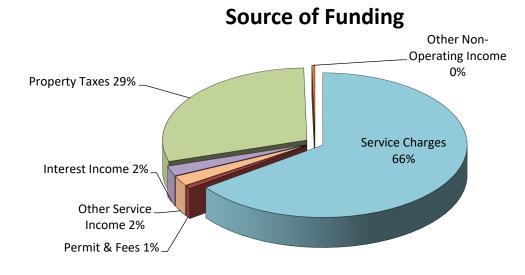

#### Funding

The majority of funding for the budget is from sewer service charges and property taxes, as illustrated in the chart below.

The following table details the major sources of funding.

|                            | 2024/2025       | % of Total |
|----------------------------|-----------------|------------|
| Source of Funding          | Budget          | Funding    |
| Service charges            | \$<br>3,689,400 | 66%        |
| Permit & fees              | 41,000          | 1%         |
| Other service income       | 127,900         | 2%         |
| Interest income            | 127,300         | 2%         |
| Property taxes             | 1,670,100       | 29%        |
| Other non-operating income | 20,100          | 0%         |
| Total funding              | \$<br>5,675,800 | 100%       |