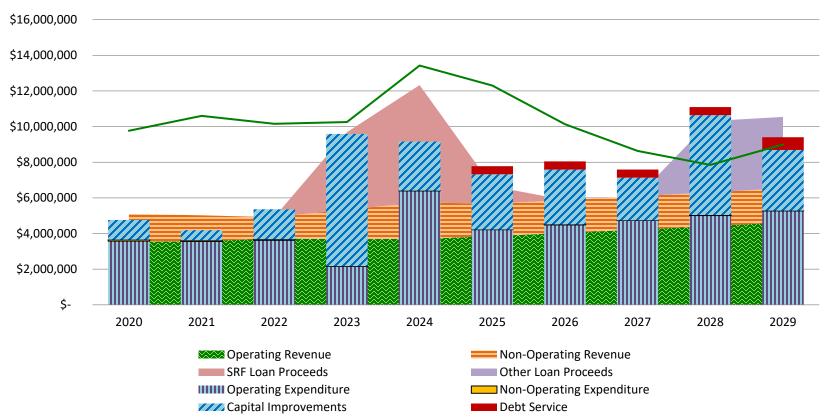

### **Cash Inflows and Outflows**

## CRESTLINE SANITATION DISTRICT 2024/2025 Budget Summary

|                                                  |          | Audited<br>06/30/20    |       | udited<br>/30/21       | Audited<br>06/30/22     |      | Audited<br>6/30/23      |          | Estimated<br>06/30/24    | Budget<br>06/30/25       |          | Projection<br>06/30/26  | Projection<br>06/30/27  |    | Projection<br>06/30/28  |          | Projection<br>06/30/29  |
|--------------------------------------------------|----------|------------------------|-------|------------------------|-------------------------|------|-------------------------|----------|--------------------------|--------------------------|----------|-------------------------|-------------------------|----|-------------------------|----------|-------------------------|
| OPERATING REVENUES                               |          | -,, -                  | /     |                        | ,,                      | -    | -,, -                   |          | ,,                       | <br>                     |          | ,, -                    | <br>-,,                 | _  |                         |          |                         |
| Charges for services                             | \$       | 3,327,198              | \$ 3  | 3,345,801              | 3,509,773               |      | 3,475,834               |          | 3,495,393                | \$<br>3,689,400          | \$       | 3,866,775               | \$<br>4,053,019         | \$ | 4,248,575               | \$       | 4,453,908               |
| Permit and inspection fees                       |          | 33,683                 |       | 43,394                 | 36,331                  |      | 35,729                  |          | 40,878                   | 41,000                   |          | 41,000                  | 41,000                  |    | 41,000                  |          | 41,000                  |
| Connection fees                                  |          | 9,482                  |       | 25,786                 | 7,482                   |      | 7,482                   |          | 7,482                    | -                        |          | -                       | -                       |    | -                       |          | -                       |
| Other services                                   |          | 171,773                |       | 148,038                | 167,391                 |      | 166,967                 |          | 156,452                  | 127,900                  |          | 127,900                 | 127,900                 |    | 127,900                 |          | 127,900                 |
| Total operating revenues                         |          | 3,542,136              | 3     | 3,563,019              | 3,720,977               |      | 3,686,012               |          | 3,700,205                | 3,858,300                |          | 4,035,675               | 4,221,919               |    | 4,417,475               |          | 4,622,808               |
| OPERATING EXPENSES                               |          |                        |       |                        |                         |      |                         |          |                          |                          |          |                         |                         |    |                         |          |                         |
| Salaries and benefits                            |          | 2,656,039              | 3     | 3,001,072              | 2,220,556               |      | 2,383,584               |          | 2,712,462                | 2,799,840                |          | 2,995,220               | 3,178,310               |    | 3,375,330               |          | 3,563,700               |
| Professional services                            |          | 318,199                |       | 223,510                | 258,881                 |      | 457,459                 |          | 265,809                  | 332,640                  |          | 347,320                 | 362,740                 |    | 378,930                 |          | 395,930                 |
| Services and supplies                            |          | 647,830                |       | 540,230                | 683,096                 |      | 663,557                 |          | 726,423                  | 833,853                  |          | 874,640                 | 917,500                 |    | 962,500                 |          | 1,009,710               |
| Utilities                                        |          | 165,995                |       | 197,038                | 198,025                 |      | 250,921                 |          | 229,521                  | 252,500                  |          | 265,150                 | 278,440                 |    | 292,390                 |          | 307,040                 |
| Depreciation                                     |          | 575,853                |       | 553,436                | 550,211                 |      | 548,356                 |          | 550,560                  | 567,510                  |          | 595,900                 | 625,710                 |    | 657,010                 |          | 689,880                 |
| Total operating expenses                         |          | 4,363,916              | 4     | 4,515,286              | 3,910,769               |      | 4,303,877               |          | 4,484,775                | 4,786,343                |          | 5,078,230               | 5,362,700               |    | 5,666,160               |          | 5,966,260               |
| Net Operating Income (Deficit)                   |          | (821,780)              |       | (952,267)              | (189,792)               |      | (617,865)               |          | (784,570)                | (928,043)                |          | (1,042,555)             | (1,140,781)             |    | (1,248,685)             |          | (1,343,452)             |
|                                                  |          |                        |       |                        |                         |      |                         |          |                          |                          |          | <u> </u>                |                         |    |                         |          | <u> </u>                |
| NONOPERATING INCOME (EXPENSES)                   |          |                        |       |                        |                         |      |                         |          |                          |                          |          |                         |                         |    |                         |          |                         |
| Property taxes                                   |          | 1,247,395              | 1     | 1,344,091              | 1,401,965               |      | 1,555,864               |          | 1,625,273                | 1,649,800                |          | 1,674,700               | 1,700,000               |    | 1,725,700               |          | 1,751,700               |
| Special assessments                              |          | 23,088                 |       | 44,137                 | 30,947                  |      | 32,388                  |          | 30,534                   | 10,900                   |          | 11,100                  | 11,300                  |    | 11,500                  |          | 11,700                  |
| Federal / State aid - Homeowner's exemption      |          | 10,206                 |       | 9,973                  | 9,696                   |      | 9,330                   |          | 9,301                    | 9,400                    |          | 9,600                   | 9,800                   |    | 10,000                  |          | 10,200                  |
| Interest and investment revenue *                |          | 274,578                |       | 44,755                 | (260,745)               |      | 34,260                  |          | 300,568                  | 127,300                  |          | 127,300                 | 127,300                 |    | 127,300                 |          | 127,300                 |
| Gain on sale of capital assets                   |          | -                      |       | 7,801                  | 12,750                  |      | -                       |          | -                        | -                        |          | -                       | -                       |    | -                       |          | -                       |
| Other nonoperating revenue                       |          | 910                    |       | 10,112                 | -                       |      | 31,887                  |          | 76,232                   | 20,100                   |          | 20,100                  | 20,100                  |    | 20,100                  |          | 20,100                  |
| Interest expense                                 |          | (77,170)               |       | (64,249)               | (55,472)                |      | (5,053)                 |          | -                        | -                        |          | -                       | -                       |    | -                       |          | -                       |
| Other nonoperating expense                       |          | (3,144)                |       | (3,499)                | (3,550)                 |      | (5,973)                 |          | (4,023)                  | (4,100)                  |          | (29,200)                | (4,300)                 |    | (29,400)                |          | (4,500)                 |
| Total nonoperating revenues (expenses)           |          | 1,475,863              | 1     | 1,393,121              | 1,135,591               |      | 1,652,703               |          | 2,037,885                | 1,813,400                |          | 1,813,600               | 1,864,200               |    | 1,865,200               |          | 1,916,500               |
| CAPITAL CONTRIBUTIONS                            |          | -                      |       | -                      | 1,127,402               |      | -                       |          | -                        | -                        |          | -                       | -                       |    | _                       |          | -                       |
| Change in net position                           |          | 654,083                |       | 440,854                | 2,073,201               |      | 1,034,838               |          | 1,253,315                | 885,357                  |          | 771,045                 | 723,419                 |    | 616,515                 |          | 573,048                 |
|                                                  |          |                        |       |                        |                         |      |                         |          |                          |                          |          |                         |                         |    |                         |          |                         |
| Net position - beginning of year                 |          | 17,543,695             | 18    | 3,197,778              | 18,638,632              | 2    | 20,711,833              |          | 21,746,671               | 22,999,986               |          | 23,885,343              | 24,656,388              |    | 25,379,807              |          | 25,996,321              |
| Net position - end of year                       | \$       | 18,197,778             | \$ 18 | 3,638,632              | \$<br>20,711,833        | \$ 2 | 21,746,671              | \$       | 22,999,986               | \$<br>23,885,343         | \$       | 24,656,388              | \$<br>25,379,807        | \$ | 25,996,321              | \$       | 26,569,370              |
| Net investment in capital assets<br>Unrestricted | \$<br>\$ | 9,757,194<br>8,440,584 |       | 9,771,925<br>3,866,707 | 12,034,659<br>8,677,174 |      | 14,577,225<br>7,169,446 | \$<br>\$ | 10,609,711<br>12,390,275 | 12,582,098<br>11,303,245 | \$<br>\$ | 15,413,906<br>9,242,482 | 17,534,244<br>7,845,563 |    | 18,832,846<br>7,163,476 | \$<br>\$ | 17,966,486<br>8,602,884 |
|                                                  |          |                        |       |                        | <br>                    |      |                         |          |                          |                          |          |                         |                         |    |                         |          |                         |

## CRESTLINE SANITATION DISTRICT 2024/2025 Budget Summary

|                                                                                                                          | Audited<br>06/30/20              | Audited<br>06/30/21            | Audited<br>06/30/22              | Audited<br>06/30/23                 | Estimated<br>06/30/24               | Budget<br>06/30/25                | Projection<br>06/30/26           | Projection<br>06/30/27          | Projection<br>06/30/28           | Projection<br>06/30/29          |
|--------------------------------------------------------------------------------------------------------------------------|----------------------------------|--------------------------------|----------------------------------|-------------------------------------|-------------------------------------|-----------------------------------|----------------------------------|---------------------------------|----------------------------------|---------------------------------|
| Beginning Cash & Investment                                                                                              | \$<br>9,428,357                  | \$<br>9,765,353                | \$<br>10,600,198                 | \$<br>10,158,973                    | \$<br>10,256,107                    | \$<br>13,425,488                  | \$<br>12,302,837 \$              | 10,135,027 \$                   | 8,634,098                        | \$<br>7,851,154                 |
| Operating Revenue<br>Non-operating Revenue<br>SRF Loan Proceeds                                                          | 3,542,136<br>1,556,177<br>-      | 3,563,019<br>1,460,869<br>-    | 3,720,977<br>1,194,613<br>-      | 3,686,012<br>1,663,729<br>4,334,598 | 3,700,205<br>2,041,908<br>6,586,069 | 3,858,300<br>1,817,500<br>979,333 | 4,035,675<br>1,842,800<br>-      | 4,221,919<br>1,868,500<br>-     | 4,417,475<br>1,894,600<br>-      | 4,622,808<br>1,921,000<br>-     |
| Other Loan Proceeds<br>Total Cash Inflows                                                                                | <br>-<br>5,098,313               | -<br>5,023,888                 | -<br>4,915,590                   | -<br>9,684,339                      | -<br>12,328,182                     | -<br>6,655,133                    | <br>-<br>5,878,475               | <br>-<br>6,090,419              | 4,000,000<br>10,312,075          | <br>4,000,000<br>10,543,808     |
| Operating Expenses<br>Non-operating Expenses<br>Capital Projects / Purchases                                             | 3,788,063<br>80,314<br>1,103,326 | 3,961,850<br>67,748<br>561,069 | 3,360,558<br>59,022<br>1,677,716 | 3,755,521<br>11,026<br>7,417,741    | 3,934,215<br>4,023<br>2,753,182     | 4,218,833<br>4,100<br>3,103,000   | 4,482,330<br>29,200<br>3,080,200 | 4,736,990<br>4,300<br>2,395,504 | 5,009,150<br>29,400<br>5,601,914 | 5,276,380<br>4,500<br>3,406,432 |
| Debt Service - \$11.9M for 30 Years @0.9% -<br>Principal Payment<br>Debt Service - \$11.9M for 30 Years @0.9% - Interest | -                                | -                              | -                                | -                                   | -                                   | 416,230                           | 347,508                          | 350,544                         | 353,698                          | 356,882                         |
| Payment<br>Debt Service - \$4M for 30 Years @5% - Principal<br>Payment<br>Debt Service - \$4M for 20 Years @5% Interact  | -                                | -                              | -                                | -                                   | -                                   | 35,621<br>-                       | 107,047<br>-                     | 104,011<br>-                    | 100,856<br>-                     | 97,673<br>60,206                |
| Debt Service - \$4M for 30 Years @5% - Interest<br>Payment<br>Total Cash Outflows                                        | <br>-<br>4,971,703               | -<br>4,590,667                 | -<br>5,097,296                   | -<br>11,184,288                     | -<br>6,691,420                      | -<br>7,777,784                    | -<br>8,046,284                   | -<br>7,591,348                  | -<br>11,095,018                  | 200,000<br>9,402,072            |
| Accrual to Cash Adjustments                                                                                              | <br>210,386                      | 401,624                        | (259,519)                        | 1,597,083                           | (2,467,381)                         |                                   | -                                | -                               |                                  | _                               |
| Net Change in Cash                                                                                                       | <br>336,996                      | 834,845                        | (441,225)                        | 97,134                              | 3,169,381                           | (1,122,651)                       | (2,167,809)                      | (1,500,930)                     | (782,944)                        | 1,141,736                       |
| Ending Cash & Investment                                                                                                 | \$<br>9,765,353                  | \$<br>10,600,198               | \$<br>10,158,973                 | \$<br>10,256,107                    | \$<br>13,425,488                    | \$<br>12,302,837                  | \$<br>10,135,027 \$              | 8,634,098 \$                    | 7,851,154                        | \$<br>8,992,890                 |