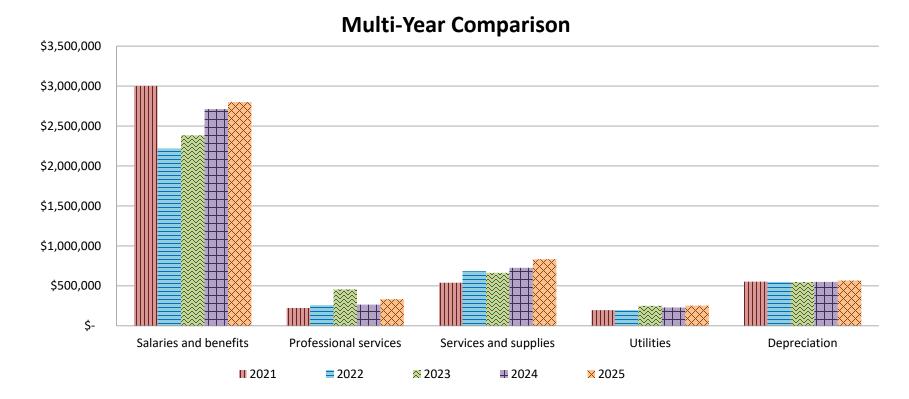

#### **Operating Expenses by Type**

The following chart illustrates how the budget is allocated to the major expense categories.

The following table details the breakdown of these expenses to each major expense category.

|                          | 2021            | 2022            | 2023            | 2024            | 2025            | % of Total  | % Change from |
|--------------------------|-----------------|-----------------|-----------------|-----------------|-----------------|-------------|---------------|
| Operating Expenses       | Actual          | Actual          | Actual          | Estimated       | Budget          | 2025 Budget | 2024 to 2025  |
| Salaries and benefits    | \$<br>3,001,072 | \$<br>2,220,556 | \$<br>2,383,584 | \$<br>2,712,462 | \$<br>2,799,840 | 59%         | 3%            |
| Professional services    | 223,510         | 258,881         | 457,459         | 265,809         | 332,640         | 7%          | 25%           |
| Services and supplies    | 540,230         | 683,096         | 663,557         | 726,423         | 833,853         | 17%         | 15%           |
| Utilities                | 197,038         | 198,025         | 250,921         | 229,521         | 252,500         | 5%          | 10%           |
| Depreciation             | <br>553,436     | 550,211         | 548,356         | 550,560         | 567,510         | 12%         | 3%            |
| Total operating expenses | \$<br>4,515,286 | \$<br>3,910,769 | \$<br>4,303,877 | \$<br>4,484,775 | \$<br>4,786,343 | 100%        | 7%            |

The chart above illustrates the 5-year trend for each of the major expense categories. Salaries and benefits are projected to increase by 2% over the prior year, of which 5% is from a costof-living-adjustment (COLA) salaries increase, and -3% is from eliminating vacant positions. Professional services are projected to increase by 25% over the estimated FY2024 amount, but the FY2025 budget amount decreased 27% from the FY2023 actual. Services and supplies are projected to increase by 15% due to insurance and other expenses. Utilities is projected to increase by 10% due to the current market rate for utilities.