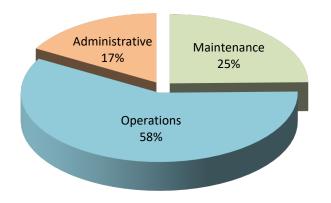

#### **Operating Expenses by Department**

The following chart illustrates how the budget is allocated by department.

## **Operating Expenses by Department**

The following table details these expenses by department.

| 2024/2025       | % of Total                                     |
|-----------------|------------------------------------------------|
| Budget          | Operating Exp                                  |
| \$<br>1,183,540 | 25%                                            |
| 2,797,243       | 58%                                            |
| <br>805,560     | 17%                                            |
|                 |                                                |
| \$<br>4,786,343 | 100%                                           |
| \$              | Budget<br>\$ 1,183,540<br>2,797,243<br>805,560 |