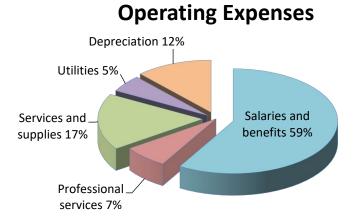

#### **Operating Expenses by Type**

The following chart illustrates how the budget is allocated to the major expense categories.

The following table details the breakdown of these expenses to each major expense category.

|                          | 2021            | 2022            | 2023            | 2024            | 2025            | % of Total  | % Change from |
|--------------------------|-----------------|-----------------|-----------------|-----------------|-----------------|-------------|---------------|
| Operating Expenses       | Actual          | Actual          | Actual          | Estimated       | Budget          | 2025 Budget | 2024 to 2025  |
| Salaries and benefits    | \$<br>3,001,072 | \$<br>2,220,556 | \$<br>2,383,584 | \$<br>2,712,462 | \$<br>2,799,840 | 59%         | 3%            |
| Professional services    | 223,510         | 258,881         | 457,459         | 265,809         | 332,640         | 7%          | 25%           |
| Services and supplies    | 540,230         | 683,096         | 663,557         | 726,423         | 833,853         | 17%         | 15%           |
| Utilities                | 197,038         | 198,025         | 250,921         | 229,521         | 252,500         | 5%          | 10%           |
| Depreciation             | <br>553,436     | 550,211         | 548,356         | 550,560         | 567,510         | 12%         | 3%            |
| Total operating expenses | \$<br>4,515,286 | \$<br>3,910,769 | \$<br>4,303,877 | \$<br>4,484,775 | \$<br>4,786,343 | 100%        | 7%            |

The chart above illustrates the 5-year trend for each of the major expense categories. Salaries and benefits are projected to increase by 2% over the prior year, of which 5% is from a costof-living-adjustment (COLA) salaries increase, and -3% is from eliminating vacant positions. Professional services are projected to increase by 25% over the estimated FY2024 amount, but the FY2025 budget amount decreased 27% from the FY2023 actual. Services and supplies are projected to increase by 15% due to insurance and other expenses. Utilities is projected to increase by 10% due to the current market rate for utilities.