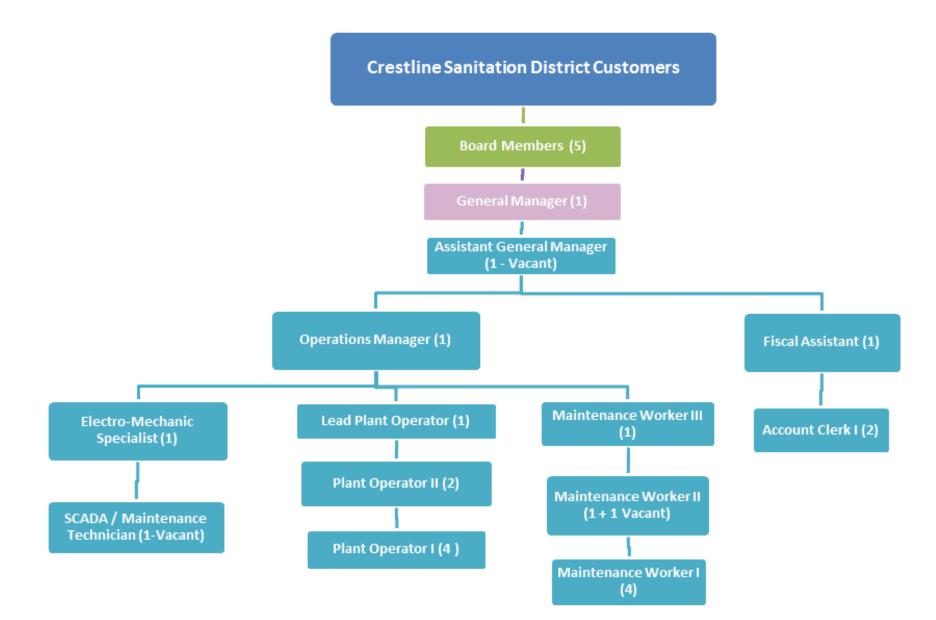

to protect District customers and taxpayers from the financial impacts of catastrophic events and from fluctuations in District expenses. Reserves are determined in accordance with the District's Reserve Policy, as calculated on page 17. The following table illustrates prior year reserve balances and projected reserve balances. The significant projected decrease is related to anticipated cash-funded capital projects.



#### Summary

The Fiscal Year 2024-25 Budget continues the District's history of responsible fiscal management. Available resources are focused on maintaining services and programs essential to District facilities and improving the quality of service to the customers of the District.

Dawn Grantham General Manager

RAMS – Financial Consultant

## **ORGANIZATIONAL CHART**



## **BUDGET SUMMARY**

## CRESTLINE SANITATION DISTRICT 2024/2025 Budget Summary

|                                                  |          | Audited<br>06/30/20    |       | udited<br>/30/21       | Audited<br>06/30/22     |      | Audited<br>6/30/23      |          | Estimated<br>06/30/24    | Budget<br>06/30/25       |          | Projection<br>06/30/26  | Projection<br>06/30/27  |    | Projection<br>06/30/28  |          | Projection<br>06/30/29  |
|--------------------------------------------------|----------|------------------------|-------|------------------------|-------------------------|------|-------------------------|----------|--------------------------|--------------------------|----------|-------------------------|-------------------------|----|-------------------------|