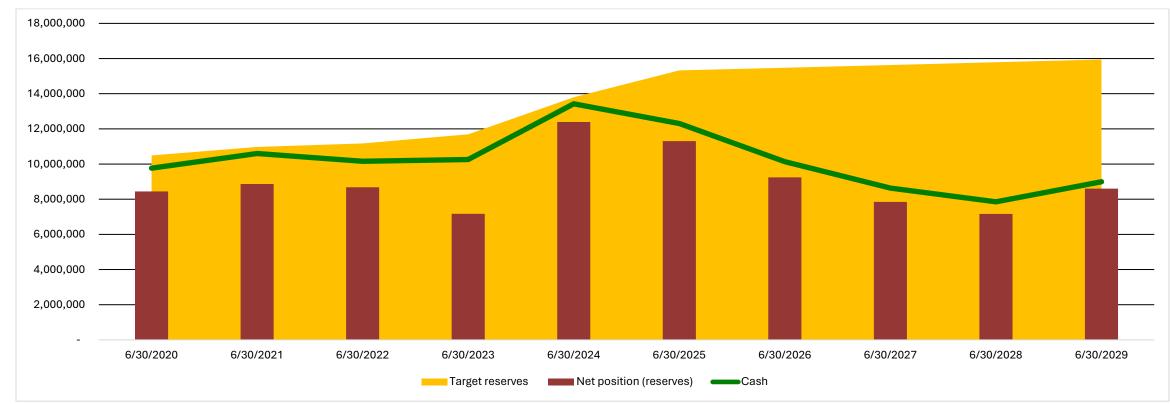

#### Reserves

The District manages its reserves in a manner that ensures continuity of services and to protect District customers and taxpayers from the financial impacts of catastrophic events and from fluctuations in District expenses. Reserves are determined in accordance with the District's Reserve Policy, as calculated on page 17. The following table illustrates prior year reserve balances and projected reserve balances. The significant projected decrease is related to anticipated cash-funded capital projects.