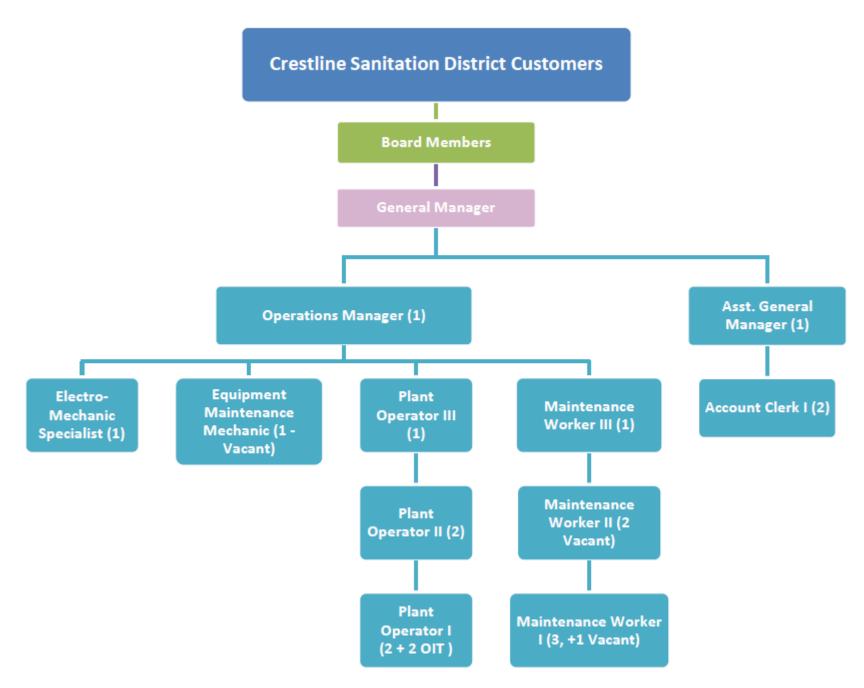

#### **Personnel**

The District's work force consists of 21 full-time positions including currently vacant positions.