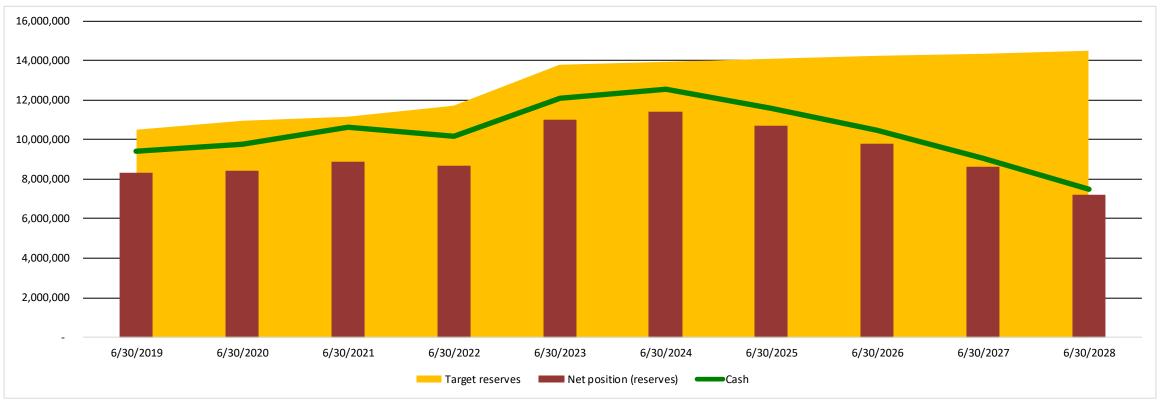

#### Reserves

The District manages its reserves in a manner that ensures continuity of services and to protect District customers and taxpayers from the financial impacts of catastrophic events and from fluctuations in District expenses. Reserves are determined in accordance with the District's Reserve Policy, as calculated on page 17. The following table illustrates prior year reserve balances and projected reserve balances. The significant projected decrease is related to the Huston Creek primary clarifier project, which is funded by debt.