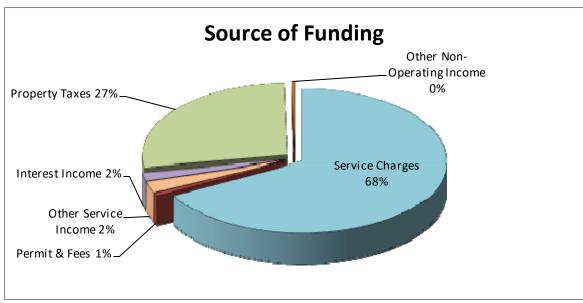

### **Funding**

The majority of funding for the budget is from sewer service charges and property taxes, as illustrated in the chart below.

The following table details the major sources of funding.

|                            | 2023/2024       | % of Total |
|----------------------------|-----------------|------------|
| Source of Funding          | Budget          | Funding    |
| Service charges            | \$<br>3,472,100 | 68%        |
| Permit & fees              | 36,300          | 1%         |
| Other service income       | 128,000         | 2%         |
| Interest income            | 95,100          | 2%         |
| Property taxes             | 1,406,600       | 27%        |
| Other non-operating income | 17,200          | 0%         |
| Total funding              | \$<br>5,155,300 | 100%       |