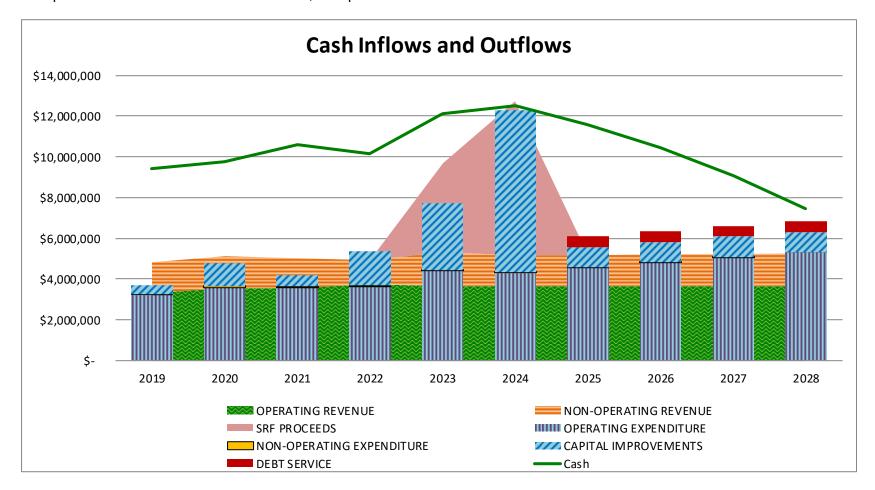

# CRESTLINE SANITATION DISTRICT 2023/2024 Budget Summary

|                                           | Audited         |    | Audited   | Audited          | Audited          | Estimated        | Budget           |    | Projection |    | Projection  |    | rojection   |    | Projection  |
|-------------------------------------------|-----------------|----|-----------|------------------|------------------|------------------|------------------|----|------------|----|-------------|----|-------------|----|-------------|
|                                           | <br>06/30/19    | (  | 06/30/20  | 06/30/21         | 06/30/22         | 06/30/23         | 06/30/24         | (  | 06/30/25   | C  | 06/30/26    | 0  | 6/30/27     | (  | 06/30/28    |
| Beginning Cash                            | \$<br>8,281,925 | \$ | 9,428,356 | \$<br>9,765,353  | \$<br>10,600,201 | \$<br>10,158,973 | \$<br>12,106,918 | \$ | 12,525,114 | \$ | 11,593,508  | \$ | 10,459,062  | \$ | 9,066,266   |
| Operating Revenue                         | 3,308,019       |    | 3,542,136 | 3,563,019        | 3,720,977        | 3,669,530        | 3,636,400        |    | 3,636,400  |    | 3,636,400   |    | 3,636,400   |    | 3,636,400   |
| Non-operating Revenue                     | 1,518,535       |    | 1,556,177 | 1,460,869        | 1,194,613        | 1,669,640        | 1,518,900        |    | 1,540,300  |    | 1,562,000   |    | 1,584,000   |    | 1,606,300   |
| Loan Proceeds                             | <br>-           |    | -         | -                | -                | 4,334,598        | 7,565,402        |    | -          |    | -           |    | -           |    | -           |
| Total Cash Inflows                        | 4,826,554       |    | 5,098,313 | 5,023,888        | 4,915,590        | 9,673,768        | 12,720,702       |    | 5,176,700  |    | 5,198,400   |    | 5,220,400   |    | 5,242,700   |
| Operating Expenses                        | 3,224,007       |    | 3,788,063 | 3,961,850        | 3,360,558        | 3,769,140        | 4,306,206        |    | 4,555,450  |    | 4,804,890   |    | 5,060,140   |    | 5,316,290   |
| Non-operating Expenses                    | 72,409          |    | 80,314    | 67,748           | 59,022           | 3,630            | 3,700            |    | 28,800     |    | 3,900       |    | 29,000      |    | 4,100       |
| Capital Projects / Purchases              | 402,794         |    | 1,103,326 | 561,069          | 1,677,716        | 3,299,037        | 7,992,600        |    | 1,000,000  |    | 1,000,000   |    | 1,000,000   |    | 1,000,000   |
| Debt Service - \$11.9M for 30 Years @1.9% | 0               |    | -         | -                | -                | -                | -                |    | 524,056    |    | 524,056     |    | 524,056     |    | 524,056     |
| Total Cash Outflows                       | 3,699,210       |    | 4,971,703 | 4,590,667        | 5,097,296        | 7,071,807        | 12,302,506       |    | 6,108,306  |    | 6,332,846   |    | 6,613,196   |    | 6,844,446   |
| Accrual to Cash Adjustments               | 19,087          |    | 210,387   | 401,627          | (259,522)        | (654,016)        | -                |    | -          |    | -           |    | -           |    | -           |
| Net Change in Cash                        | 1,146,431       |    | 336,997   | 834,848          | (441,228)        | 1,947,945        | 418,196          |    | (931,606)  |    | (1,134,446) |    | (1,392,796) |    | (1,601,746) |
| Ending Cash                               | \$<br>9,428,356 | \$ | 9,765,353 | \$<br>10,600,201 | \$<br>10,158,973 | \$<br>12,106,918 | \$<br>12,525,114 | \$ | 11,593,508 | \$ | 10,459,062  | \$ | 9,066,266   | \$ | 7,464,520   |