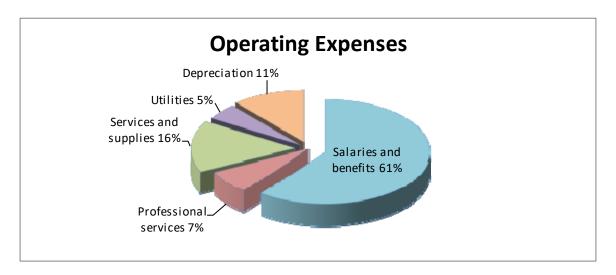

### **Operating Expenses by Type**

The following chart illustrates how the budget is allocated to the major expense categories.

The following table details the breakdown of these expenses to each major expense category.

|                          | 2020            | 2021 |           | 2022            | 2023 |           |    | 2024      | % of Total  | % Change from |
|--------------------------|-----------------|------|-----------|-----------------|------|-----------|----|-----------|-------------|---------------|
| Operating Expenses       | Actual          |      | Actual    | Actual          |      | Estimated |    | Budget    | 2024 Budget | 2023 to 2024  |
| Salaries and benefits    | \$<br>2,656,039 | \$   | 3,001,072 | \$<br>2,220,556 | \$   | 2,639,230 | \$ | 2,942,090 | 61%         | 11%           |
| Professional services    | 318,199         |      | 223,510   | 258,881         |      | 264,350   |    | 356,290   | 7%          | 35%           |
| Services and supplies    | 647,830         |      | 540,230   | 683,096         |      | 644,350   |    | 764,466   | 16%         | 19%           |
| Utilities                | 165,995         |      | 197,038   | 198,025         |      | 221,210   |    | 243,360   | 5%          | 10%           |
| Depreciation             | <br>575,853     |      | 553,436   | 550,211         |      | 564,040   |    | 550,560   | 11%         | -2%           |
| Total operating expenses | \$<br>4,363,916 | \$   | 4,515,286 | \$<br>3,910,769 | \$   | 4,333,180 | \$ | 4,856,766 | 100%        | 12%           |

The chart above illustrates the 5-year trend for each of the major expense categories. Salaries and benefits are projected to increase by 11% over the prior year, of which 8% is from a cost-of-living-adjustment (COLA) salaries increase, and 3% is from employee step increases and related employee benefits such as the increase of medical cap amount and the anticipated filling of vacant positions. FY2023 actual salaries and benefits are less than previously budgeted due to vacant positions that were not filled. Professional services are projected to increase by 35% over the estimated FY2023 amount, but the FY2024 budget amount increased 7% from the FY2023 budget. Services and supplies are projected to increase by 19% due to insurance and other expenses. Utilities is projected to increase by 10% due to the current market rate for utilities.