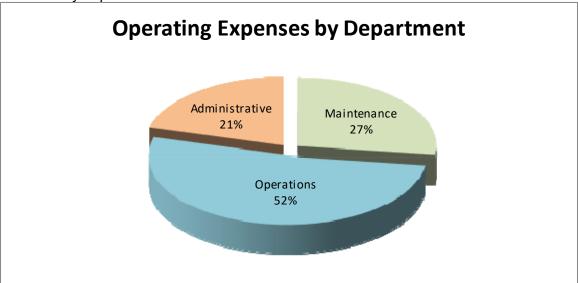

### **Operating Expenses by Department**

The following chart illustrates how the budget is allocated by department.

The following table details these expenses by department.

| Department               | 2023/2024<br>Budget | % of Total Operating Exp |
|--------------------------|---------------------|--------------------------|
| Maintenance              | \$<br>1,312,490     | 27%                      |
| Operations               | 2,536,536           | 52%                      |
| Administrative           | <br>1,007,740       | 21%                      |
| Total operating expenses | \$<br>4,856,766     | 100%                     |