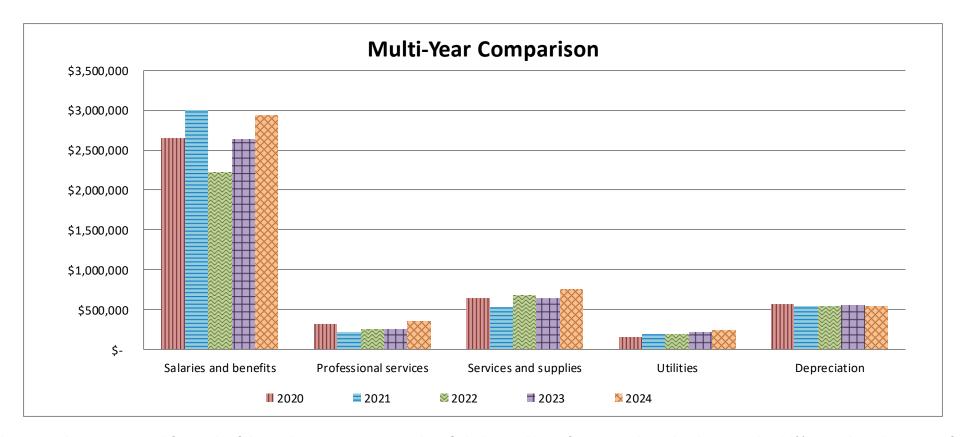

|                          | 2020            | 2021 |           | 2022            | 2023 |           |    | 2024      | % of Total  | % Change from |
|--------------------------|-----------------|------|-----------|-----------------|------|-----------|----|-----------|-------------|---------------|
| Operating Expenses       | Actual          |      | Actual    | Actual          |      | Estimated |    | Budget    | 2024 Budget | 2023 to 2024  |
| Salaries and benefits    | \$<br>2,656,039 | \$   | 3,001,072 | \$<br>2,220,556 | \$   | 2,639,230 | \$ | 2,942,090 | 61%         | 11%           |
| Professional services    | 318,199         |      | 223,510   | 258,881         |      | 264,350   |    | 356,290   | 7%          | 35%           |
| Services and supplies    | 647,830         |      | 540,230   | 683,096         |      | 644,350   |    | 764,466   | 16%         | 19%           |
| Utilities                | 165,995         |      | 197,038   | 198,025         |      | 221,210   |    | 243,360   | 5%          | 10%           |
| Depreciation             | <br>575,853     |      | 553,436   | 550,211         |      | 564,040   |    | 550,560   | 11%         | -2%           |
| Total operating expenses | \$<br>4,363,916 | \$   | 4,515,286 | \$<br>3,910,769 | \$   | 4,333,180 | \$ | 4,856,766 | 100%        | 12%           |

The chart above illustrates the 5-year trend for each of the major expense categories. Salaries and benefits are projected to increase by 11% over the prior year, of which 8% is from a cost-of-living-adjustment (COLA) salaries increase, and 3% is from employee step increases and related employee benefits such as the increase of medical cap amount and the anticipated filling of vacant positions. FY2023 actual salaries and benefits are less than previously budgeted due to vacant positions that were not filled. Professional services are projected to increase by 35% over the estimated FY2023 amount, but the FY2024 budget amount increased 7% from the FY2023 budget. Services and supplies are projected to increase by 19% due to insurance and other expenses. Utilities is projected to increase by 10% due to the current market rate for utilities.